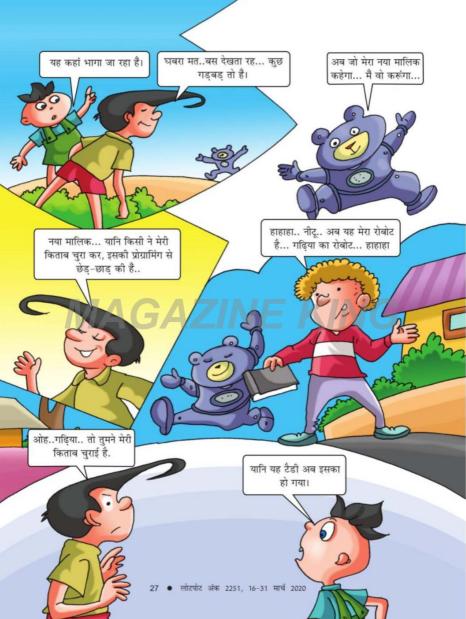

टर- ऐसा कब होता है? मरीज- जब मैं फोन पर बातें करता हूँ।

पहला आदमी- तुमने मेरी जेब में हाथ क्यों डाला? दूसरा आदमी- मै पेन ले रहा था। पहला आदमी- यह तुम मांगकर भी ले सकते थे दसरा आदमी- मैं अजनबियों से बात नहीं करता।

अध्यापक बच्चे से- तुम्हारे जन्म की तारीख क्या है?

बच्चा- जी 30 तारीख।
अध्यापक- किस महीने?
बच्चा- जी अक्टूबर
अध्यापक- किस साल?
बच्चा- जी हर साल।



डॉक्टर- देखो, तुम एक घंटे तक और जिन्दा रह सकते हो, मरने से पहले तुम किसी से मिलना चाहोगे?

मरीज- जी हाँ, किसी और अच्छे डॉक्टर से मिलवा दीजिए।

राजा (मुन्ता से) – क्या तुम पास हो गए हो? मुन्ता – हाँ, हमारी पूरी कक्षा पास हो गई, लेकिन मैडम फेल हो गई। राजा – वह कैसे? मुन्ता – वे अभी भी उसी कक्षा में पढ़ा रही है।

मरीज (डॉक्टर से) – डॉक्टर साहब, मुझे कोई बात एक मिनट भी याद नहीं रहती। डॉक्टर – ऐसा कब से है? मरीज – क्या कब से है?















### द बीस्ट: अमरीकी राष्ट्रपति की कार



□ राष्ट्रपति का कक्ष- अंदर का हिस्सा चालक कैबिन से एक कांच की दीवार के जरिए अलग होता है, जिसे सिर्फ राष्ट्रपति के चाहने पर या कोई निर्देश देने के लिए नीचे कर सकते है। किसी भी आपात स्थिति के लिए यहां पैनिक बटन और ऑक्सीजन आपर्ति की व्यवस्था रहती है।

 ब्रट- यहां अग्निरोधि सिस्टम, आंस गैस और स्मोक स्क्रीन डिस्पेंसर

होते है।

- □ सेटेलाइट फोन- टम्प की सीट पर सेटेलाइट फोन सीधे उपराष्ट्रपति और पेंटागन के संपर्क में रहता है।
- □ ईधन टैंक- इसमें विशेष फोम भरा रहता है और सीधी टक्कर के बाद आग नहीं लग सकती।
- बॉडी- कार की बॉडी टाइटेनियम, स्टील, एल्युमीनियम और सेरेमिक्स की मिश्रित धातु पांच इंच मोटी चादर से बनी होती है। कार बख्तरबंद सैन्य वाहन की तरह सुरक्षित है।
- स्रक्षा उपकरण- यह कार कई हथियारों से लैस है। इनमें पम्प-एक्शन शॉटगन, राट्रपति के ग्रुप का