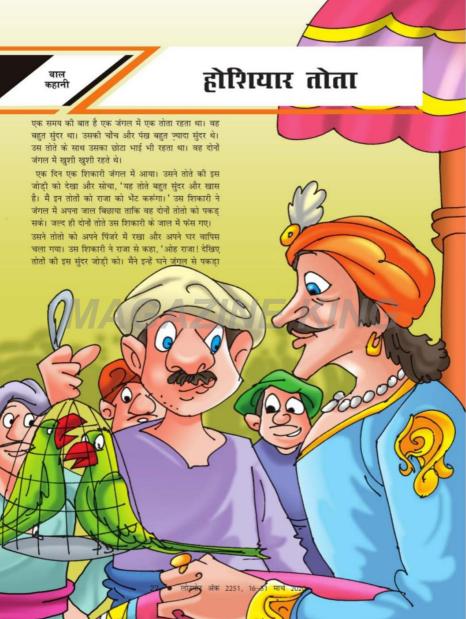

है। इनकी सुंदरता देखकर सोचा कि मैं इन्हें आपको भेंट स्वरूप दूं। यह आपके महल की खूबसूरती में चार चांद लगा टेंगे।'

यह सुनकर राजा बहुत खुश हुआ। उसने शिकारी को एक हजार सिक्को ईनाम में दिए। उस राजा ने दोनों तोतो को सोने के पिंजरे में रखा और अपने सेवकों को उनकी देखभाल करने का आदेश दिया।

तोतों की बहुत अच्छे से देखभाल की जाती थी। उन्हें महल में बहुत महत्वपूर्ण पिक्षयों की तरह रखा गया। उन्हें खाने में फल और स्वादिष्ट खाना दिया जाता था। सबकी नज़र महल में तोतो पर रहती थी। बिल्क राजकुमार भी उन तोतों के साथ खेलने आता था। तोते बहुत खुश थे। उन्हें सब कुछ बिना मेहनत के मिल रहा था। बड़े तोते ने अपने भाई से कहा, 'हमें इस राजमहल में काफी इञ्जृत मिली है इसलिए मैं पूरी तरह संतृष्ट हैं।'