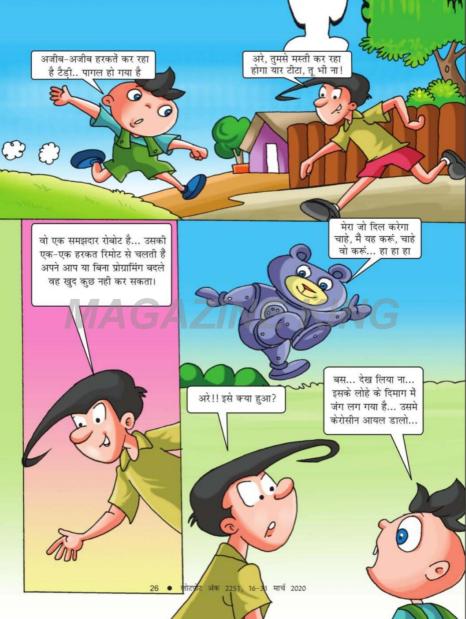

क्टर- ऐसा कब होता है? मरीज- जब मैं फोन पर बातें करता हूँ।

पहला आदमी- तुमने मेरी जेब में हाथ क्यों डाला? दूसरा आदमी- मै पेन ले रहा था। पहला आदमी- यह तुम मांगकर भी ले सकते थे दसरा आदमी- मैं अजनबियों से बात नहीं करता।

अध्यापक बच्चे से- तुम्हारे जन्म की तारीख क्या है?

बच्चा- जी 30 तारीख।
अध्यापक- किस महीने?
बच्चा- जी अक्टूबर
अध्यापक- किस साल?
बच्चा- जी हर साल।



डॉक्टर- देखो, तुम एक घंटे तक और जिन्दा रह सकते हो, मरने से पहले तुम किसी से मिलना चाहोगे?

मरीज- जी हाँ, किसी और अच्छे डॉक्टर से मिलवा दीजिए।

राजा (मुन्ता से) – क्या तुम पास हो गए हो? मुन्ता – हाँ, हमारी पूरी कक्षा पास हो गई, लेकिन मैडम फेल हो गई। राजा – वह कैसे? मुन्ता – वे अभी भी उसी कक्षा में पढ़ा रही है।

मरीज (डॉक्टर से) – डॉक्टर साहब, मुझे कोई बात एक मिनट भी याद नहीं रहती। डॉक्टर – ऐसा कब से है? मरीज – क्या कब से है?















### द बीस्ट: अमरीकी राष्ट्रपति की कार



□ राष्ट्रपति का कक्ष- अंदर का हिस्सा चालक कैबिन से एक कांच की दीवार के जरिए अलग होता है, जिसे सिर्फ राष्ट्रपति के चाहने पर या कोई निर्देश देने के लिए नीचे कर सकते है। किसी भी आपात स्थिति के लिए यहां पैनिक बटन और ऑक्सीजन आपर्ति की व्यवस्था रहती है।

 ब्रट- यहां अग्निरोधि सिस्टम, आंस गैस और स्मोक स्क्रीन डिस्पेंसर

होते है।

- □ सेटेलाइट फोन- टम्प की सीट पर सेटेलाइट फोन सीधे उपराष्ट्रपति और पेंटागन के संपर्क में रहता है।
- □ ईधन टैंक- इसमें विशेष फोम भरा रहता है और सीधी टक्कर के बाद आग नहीं लग सकती।
- बॉडी- कार की बॉडी टाइटेनियम, स्टील, एल्युमीनियम और सेरेमिक्स की मिश्रित धातु पांच इंच मोटी चादर से बनी होती है। कार बख्तरबंद सैन्य वाहन की तरह सुरक्षित है।
- स्रक्षा उपकरण- यह कार कई हथियारों से लैस है। इनमें पम्प-एक्शन शॉटगन, राट्रपति के ग्रुप क