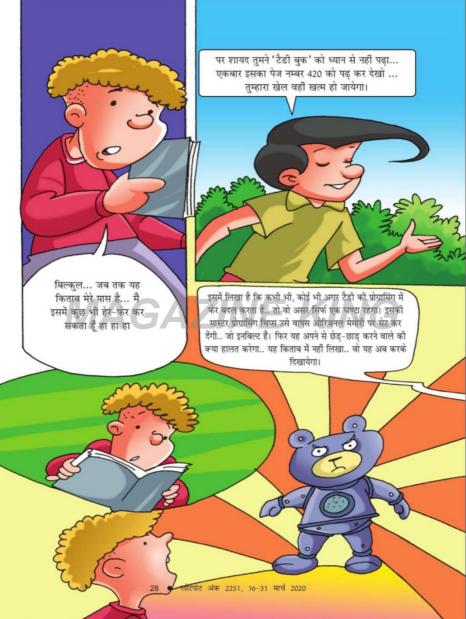

- ऐसा कब होता है? मरीज- जब मैं फोन पर बातें करता हूँ।

पहला आदमी- तुमने मेरी जेब में हाथ क्यों डाला? दूसरा आदमी- मै पेन ले रहा था। पहला आदमी- यह तुम मांगकर भी ले सकते थे दसरा आदमी- मैं अजनबियों से बात नहीं करता।

अध्यापक बच्चे से- तुम्हारे जन्म की तारीख क्या है?

बच्चा- जी 30 तारीख।
अध्यापक- किस महीने?
बच्चा- जी अक्टूबर
अध्यापक- किस साल?
बच्चा- जी हर साल।



डॉक्टर- देखो, तुम एक घंटे तक और जिन्दा रह सकते हो, मरने से पहले तुम किसी से मिलना चाहोगे?

मरीज- जी हाँ, किसी और अच्छे डॉक्टर से मिलवा दीजिए।

राजा (मुन्ता से) – क्या तुम पास हो गए हो? मुन्ता – हाँ, हमारी पूरी कक्षा पास हो गई, लेकिन मैडम फेल हो गई। राजा – वह कैसे? मुन्ता – वे अभी भी उसी कक्षा में पढ़ा रही है।

मरीज (डॉक्टर से) – डॉक्टर साहब, मुझे कोई बात एक मिनट भी याद नहीं रहती। डॉक्टर – ऐसा कब से है? मरीज – क्या कब से है?















### द बीस्ट: अमरीकी राष्ट्रपति की कार



□ राष्ट्रपति का कक्ष- अंदर का हिस्सा चालक कैबिन से एक कांच की दीवार के जरिए अलग होता है, जिसे सिर्फ राष्ट्रपति के चाहने पर या कोई निर्देश देने के लिए नीचे कर सकते है। किसी भी आपात स्थिति के लिए यहां पैनिक बटन और ऑक्सीजन आपर्ति की व्यवस्था रहती है।

 ब्रट- यहां अग्निरोधि सिस्टम, आंस गैस और स्मोक स्क्रीन डिस्पेंसर

होते है।

- □ सेटेलाइट फोन- टम्प की सीट पर सेटेलाइट फोन सीधे उपराष्ट्रपति और पेंटागन के संपर्क में रहता है।
- □ ईधन टैंक- इसमें विशेष फोम भरा रहता है और सीधी टक्कर के बाद आग नहीं लग सकती।
- बॉडी- कार की बॉडी टाइटेनियम, स्टील, एल्युमीनियम और सेरेमिक्स की मिश्रित धातु पांच इंच मोटी चादर से बनी होती है। कार बख्तरबंद सैन्य वाहन की तरह सुरक्षित है।
- स्रक्षा उपकरण- यह कार कई हथियारों से लैस है। इनमें पम्प-एक्शन शॉटगन, राट्रपति के ग्रुप का ब्