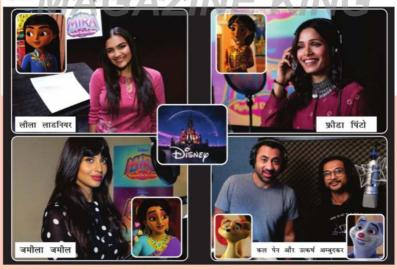

### डिज़्नी की आगामी एनिमेटेड सीरीज, 'मीरा, रॉयल डिटेक्टिब' में फ्रीडा पिंटो और काल पेन देंगे अपनी आवाज

20 मार्च 2020 को मीरा का यूएस और इंडिया में एक साथ होगा टेलीविजन पीमियर

जाने-माने एक्टर्स, फ्रीडा पिंटो और काल पेन डिज्नी की आगामी एनिसेटेड सीरीज 'मीरा, रॉयल डिटेक्टिव' में अपनी आवाज देने को तैयार हैं। यह देखना काफी दिलचस्प होगा कि फ्रीडा और काल एक साथ डिज्नी में होंगे।

'स्लमडॉग मिलीनयर' से लोकप्रियता हासिल करने वाली फ्रीडा इस सीरीज में रानी शांति की आवाज देंगी, जोंक मीरा को शाही जासूस के तौर पर चुनती हैं। एक एनिमेटेड सीरीज में पहली बार अपनी आवाज दे रही, फ्रीडा इस सीरीज की विस्तृत पुष्ठभूमि का हिस्सा बनकर बेहद खुश नजर आ रही हैं। इस सीरीज के बारे में बताते हुए वह कहती है, 'मीरा को रानी (रानी शांति) ने दरबार का आधिकारिक जासूस चुना है। इस शो का माहौल और पृष्ठभूमि इस तरह की है कि नई पीढ़ी को अलग-अलग संस्कृतियों तथा रहन-सहन के बारे में जानकारी मिलेगी।'

जाने-माने एक्टर तथा कॉमेडियन काल पेन ने प्यारे मिक्कू की आवाज दी है जोकि मीरा का नेवला दोस्त है और उसके साथ-साथ चलता है। इस शो के कॉन्सेप्ट के बारे में बताते हुए, वह कहते है, 'यह काफी मुजदार है, इसे बखुबी तैयार किया गया है, यह एक शिक्षाप्रद शो है। ' मुख्य किरदार मीरा के बारे में बताते हुए वह कहते हैं, 'मीरा बेहद आत्मविश्वास से भरी हुई और काबिल लड़की है। और यह शो लड़िकयों और हां लड़कों को भी एक बेहतरीन संदेश देगा, जो इस शो को देखेंगे और मीरा से प्रेरित होंगे। मैं उम्मीद करता हूं कि नन्हें बच्चे उन शानदार संदेशों को देखें और इस बारे में सोचें कि उन्हें भी वास्तविक जीवन में ऐसा होना चाहिये।'

मीरा की आवाज दी है 16 साल की नवोदित कलाकार, लीला लाडिनियर ने। इस सीरीज के साथ और भी सितारे जुड़े रहे हैं, उक्तर्ष अम्बुदकर, हना सिमोन, जमीला जमील, अर्पणा नानचेलरा, आसिफ मोडवी, करण सोनी, मौलिक पंचोली, सरायू ब्लू, सिरता चौभरी, रोशानी एडवर्ड्स, कामरान लुकास, करण बरार, प्रवेश चीना और सोनल शाह।