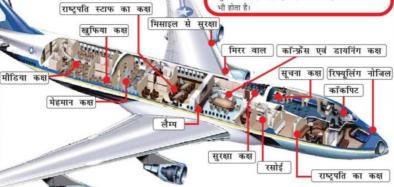

### ऐसा है एयरफोर्स-1

- □ राष्ट्रपति स्टाफ का कक्ष− इस कक्ष में राष्ट्रपति का सीनियर स्टाफ बैठता है। इसे जरूरत पड़ने पर ऑपरेशन टेबल यक्त अस्पताल में भी बदला जा सकता है।
- खिफया कक्ष- इसमें सीक्रेट सर्विस के एजेंट रहते हैं।
- □ मीडिया कक्ष- यह पत्रकारों के लिए होता है। इसमें बिजनेस क्लास सीट होती है। हर सीट पर फ्लेट टीवी स्क्रीन 20 फिल्में देख सकते हैं। हर सीट पर म्युजिक सिस्टम और हेडफोन होता है।
- □ मेहमान कक्ष- इस कक्ष में राष्ट्रपति के साथ यात्रा में आने वाले मेहमान जैसे सांसद, गवर्नर और सेलेबिटी रहते है।
- लैम्प- ये टाइटेनियम से बने और अंदर की ओर कसे होते हैं।
- स्रक्षा कक्ष- इस तरफ विमान की पूरी लंबाई में विशेष रक्षा उपकरण जैसे राडार, जैमर, रेडियो एंटीना और साइबर हमले और हीट सीकिंग मिसाइल को रोकने वाले यंत्र लगे रहते हैं।
- □ रसोई एयरफोर्स में रेस्त्रां जैसी रसोई है, जिसमें एक समय में 100 से ज्यादा लोगों का खाना तैयार हो सकता है। पांच शैफ यहां तैनात है।
- □ राष्ट्रपति का कक्ष- यहां मौजुद दो सोफे, एक बटन से बेड में बदल जाते हैं। ओबामा बच्चों के साथ यात्रा करते थे, तब इसमें एव टीवी और वाईफाई बीडियोगेम भी लगाई गई थी।
- □ रिफ्यलिंग नीजिल- इसके जरिए हवा में ही विमान में ईधन भरा जा सकता है।
- कॉकपिट- यहां पायलट विमान को नियंत्रित करते हैं।
- □ सचना कक्ष- 19 टीवी स्क्रीन वाला यह एक हाईटेक कैबिन

- है, जहां हवा से हवा, हवा से जमीन और सेटेलाइट की सूचनाओ पर नजर रखी जाती है।
- कॉन्फ्रेंस एवं डायनिंग कक्ष- यह साउंडप्रफ कक्ष है, जिसमें 50 इंच का प्लाजमा टीवी और वीडियो कान्फ्रेंसिंग की सविधा मौजद है। राष्ट्रपति चाहें तो यहां से राष्ट्र को संबोधित कर सकते
- □ मिरर वॉल- विमान के दोनों डेनों में लगा यह डिफेंस सिस्टम इनफ्रारेड गाइडेंस सिस्टम से सुरक्षा देता है।
- □ मिसाइल से सुरक्षा- डेनों में लगा यह सिस्टम खास किस्म का ब्रादा और लपटें छोड़कर हीट सीकिंग मिसाइल को भ्रमित करता है।