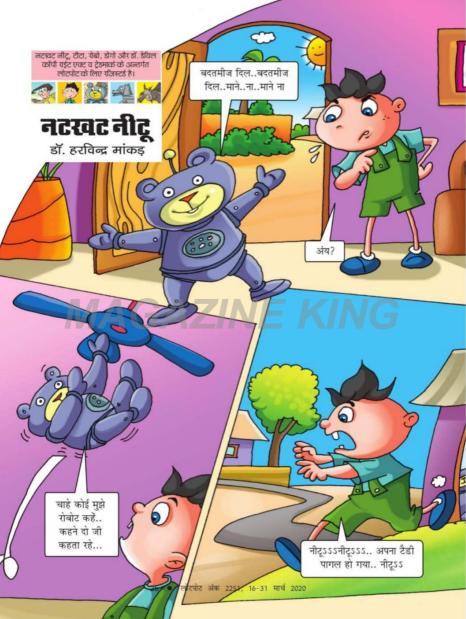

डॉक्टर- ऐसा कब होता है? मरीज- जब मैं फोन पर बातें करता हूँ।

पहला आदमी- तुमने मेरी जेब में हाथ क्यों डाला? दूसरा आदमी- मै पेन ले रहा था। पहला आदमी- यह तुम मांगकर भी ले सकते थे दसरा आदमी- मैं अजनबियों से बात नहीं करता।

अध्यापक बच्चे से- तुम्हारे जन्म की तारीख क्या है?

बच्चा- जी 30 तारीख।
अध्यापक- किस महीने?
बच्चा- जी अक्टूबर
अध्यापक- किस साल?
बच्चा- जी हर साल।



डॉक्टर- देखो, तुम एक घंटे तक और जिन्दा रह सकते हो, मरने से पहले तुम किसी से मिलना चाहोगे?

मरीज- जी हाँ, किसी और अच्छे डॉक्टर से मिलवा दीजिए।

राजा (मुन्ता से) – क्या तुम पास हो गए हो? मुन्ता – हाँ, हमारी पूरी कक्षा पास हो गई, लेकिन मैडम फेल हो गई। राजा – वह कैसे? मुन्ता – वे अभी भी उसी कक्षा में पढ़ा रही है।

मरीज (डॉक्टर से) – डॉक्टर साहब, मुझे कोई बात एक मिनट भी याद नहीं रहती। डॉक्टर – ऐसा कब से है? मरीज – क्या कब से है?















### द बीस्ट: अमरीकी राष्ट्रपति की कार



□ राष्ट्रपति का कक्ष- अंदर का हिस्सा चालक कैबिन से एक कांच की दीवार के जरिए अलग होता है, जिसे सिर्फ राष्ट्रपति के चाहने पर या कोई निर्देश देने के लिए नीचे कर सकते है। किसी भी आपात स्थिति के लिए यहां पैनिक बटन और ऑक्सीजन आपर्ति की व्यवस्था रहती है।

 ब्रट- यहां अग्निरोधि सिस्टम, आंस गैस और स्मोक स्क्रीन डिस्पेंसर

होते है।

- □ सेटेलाइट फोन- टम्प की सीट पर सेटेलाइट फोन सीधे उपराष्ट्रपति और पेंटागन के संपर्क में रहता है।
- □ ईधन टैंक- इसमें विशेष फोम भरा रहता है और सीधी टक्कर के बाद आग नहीं लग सकती।
- बॉडी- कार की बॉडी टाइटेनियम, स्टील, एल्युमीनियम और सेरेमिक्स की मिश्रित धातु पांच इंच मोटी चादर से बनी होती है। कार बख्तरबंद सैन्य वाहन की तरह सुरक्षित है।
- स्रक्षा उपकरण- यह कार कई हथियारों से लैस है। इनमें पम्प-एक्शन शॉटगन, राट्रपति के ग्रुप